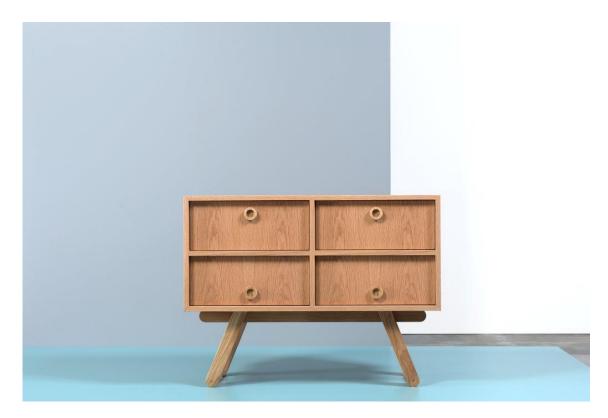

## **BRACARA SIDEBOARD BR 1002/A**

The Bracara Sideboard, a piece that combines traditional craftsmanship and contemporary design, conveys a solid and classy appearance with a touch of playfulness. The design and craftsmanship underlines the warm and natural feeling of the oak wood, with a mid-century inspiration. Traditional knowledge and artisanal techniques are used to join the wood. Fitted with soft close system for a gentle automatic closure of the doors Feet at removable for easy transportation and can be easily be clicked back in to place.

Available in other modular combinations (drawers/doors).

| DIMENSIONS          | AVAILABLE COLOURS |  |
|---------------------|-------------------|--|
| With: 100cms  39,3" | LACQUER           |  |
| Depth: 45cms  17,7" |                   |  |
| High: 75cms  29,5"  | WOOD              |  |

## **MATERIALS**

Feet and handles in 20mm oak, extra matt varnish. Colour Ref. Natural Oak 3. Structure and Drawers' interior in 20mm MDF with an oak veneer. Colour Ref. Natural Oak 3.

BEIGE

17

Design by JP Pereira for Paularte