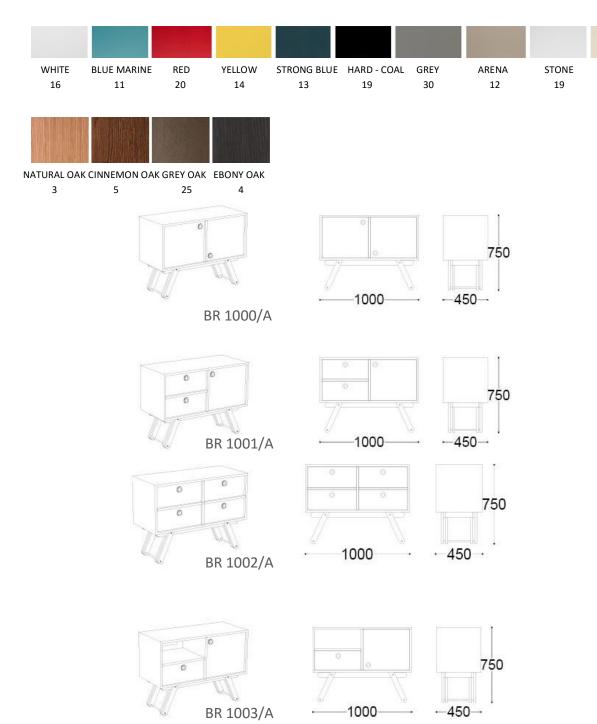

Available in other modular combinations (drawers/doors).

| DIMENSIONS          | AVAILABLE COLOURS |  |
|---------------------|-------------------|--|
| With: 100cms  39,3" | LACQUER           |  |
| Depth: 45cms  17,7" |                   |  |
| High: 75cms  29,5"  | WOOD              |  |

## **MATERIALS**

Feet and handles in 20mm oak, extra matt varnish. Colour Ref. Natural Oak 3. Structure and Drawers' interior in 20mm MDF with an oak veneer. Colour Ref. Natural Oak 3.

BEIGE

17

Design by JP Pereira for Paularte