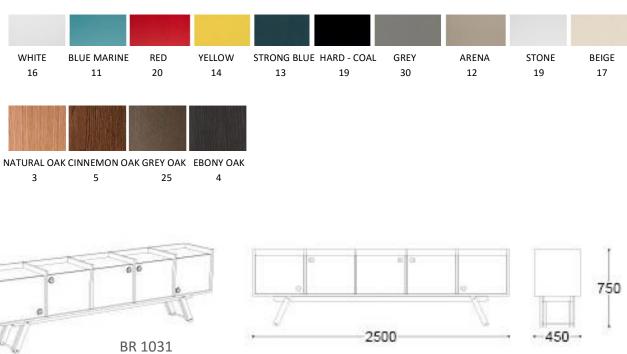

Available in different dimensions and other modular combinations.

DIMENSIONS
Width: 250cms | 98,4"
LACQUER
Depth: 45cms | 17,7"
Heigth: 75cms | 30"
WOOD

## **MATERIALS**

Feet and handles in 20mm oak, extra matt varnish. Colour Natural Oak 3. Drawers' interior in MDF with an oak veneer. Colour Natural Oak 3. Structure in lacquered MDF RH with an oak veneer. Colour White 16.