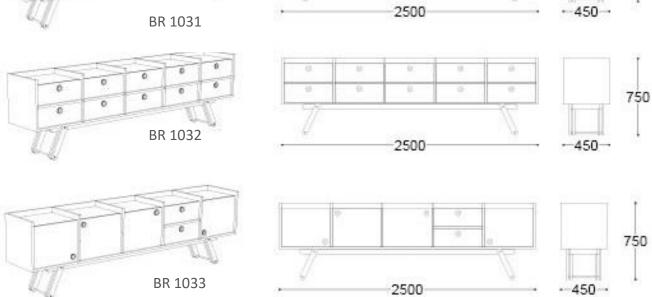

Available in different dimensions and other modular combinations.

DIMENSIONS
Width: 250cms | 98,4"
LACQUER
Depth: 45cms | 17,7"
Heigth: 75cms | 30"
WOOD