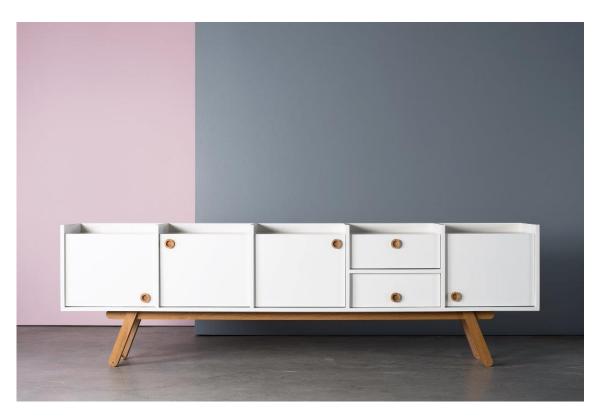

## **BRACARA SIDEBOARD BR 1033**

The Bracara Sideboard, a piece that combines traditional craftsmanship and contemporary design. The design and craftsmanship underlines the warm and natural feeling of the oak wood, with a mid-century inspiration, conveys a solid and classy appearance with a touch of playfulness. Traditional knowledge and artisanal techniques are used to join the wood. Fitted with soft close system for a gentle automatic closure of the doors. Feet at removable for easy transportation and can be easily be clicked back into place.

Available in different dimensions and other modular combinations.

DIMENSIONS
Width: 250cms | 98,4"
LACQUER
Depth: 45cms | 17,7"
Heigth: 75cms | 30"
WOOD

## **MATERIALS**

Feet and handles in 20mm oak, extra matt varnish. Colour Natural Oak 3. Drawers' interior in MDF with an oak veneer. Colour Natural Oak 3. Structure in lacquered MDF RH with an oak veneer. Colour White 16.